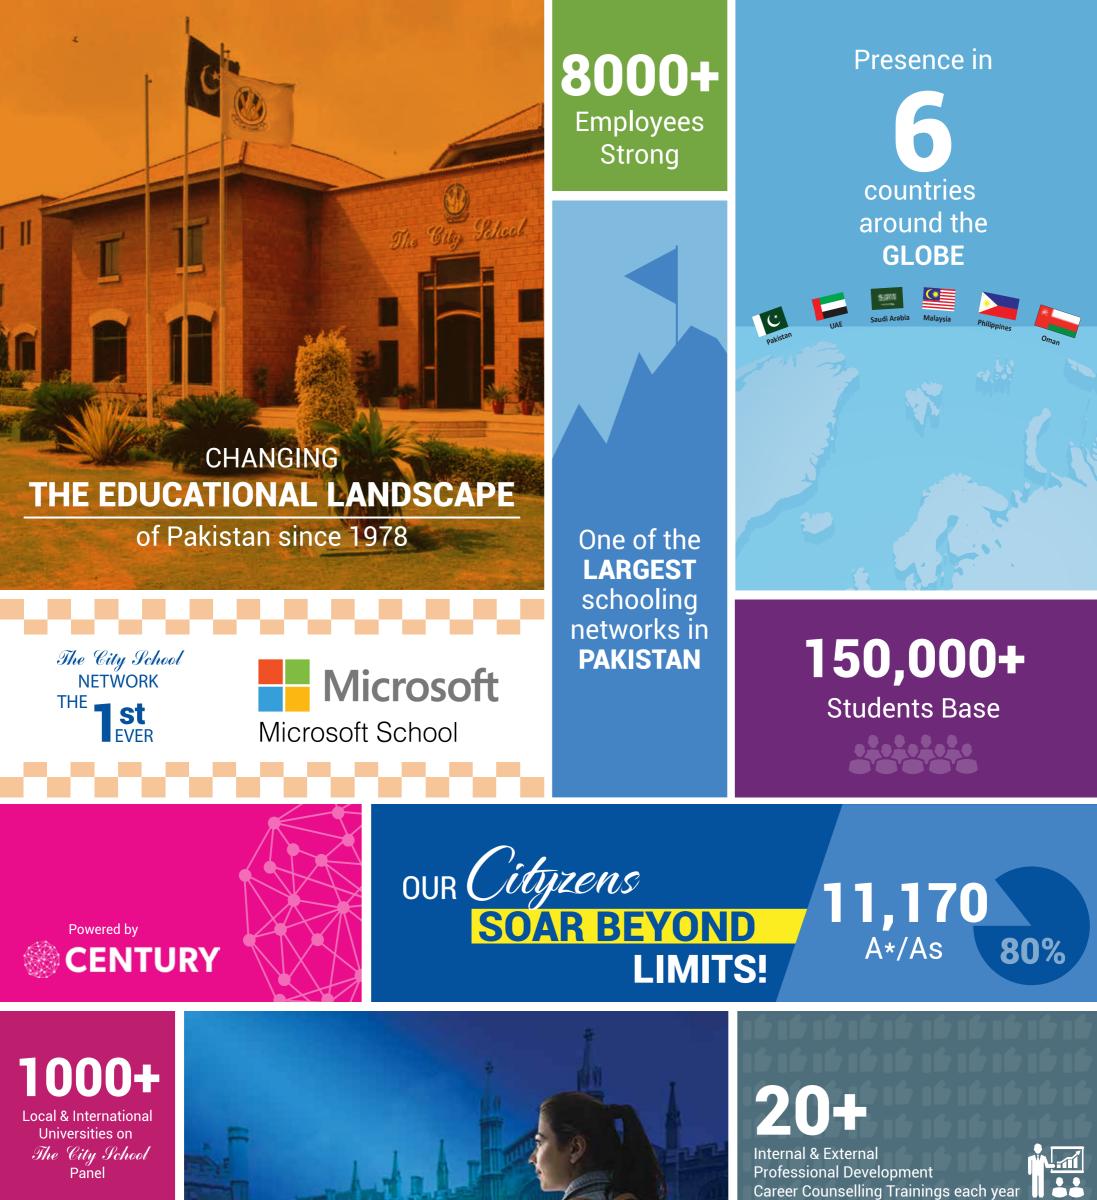

The City School's outreach in the Southern Region is in the following cities: Karachi, Hyderabad, Quetta, Nawabshah, Sukkur, and Larkana

**University Placements** in 2022

\$45.6M Million Scholarships Awarded in 2022