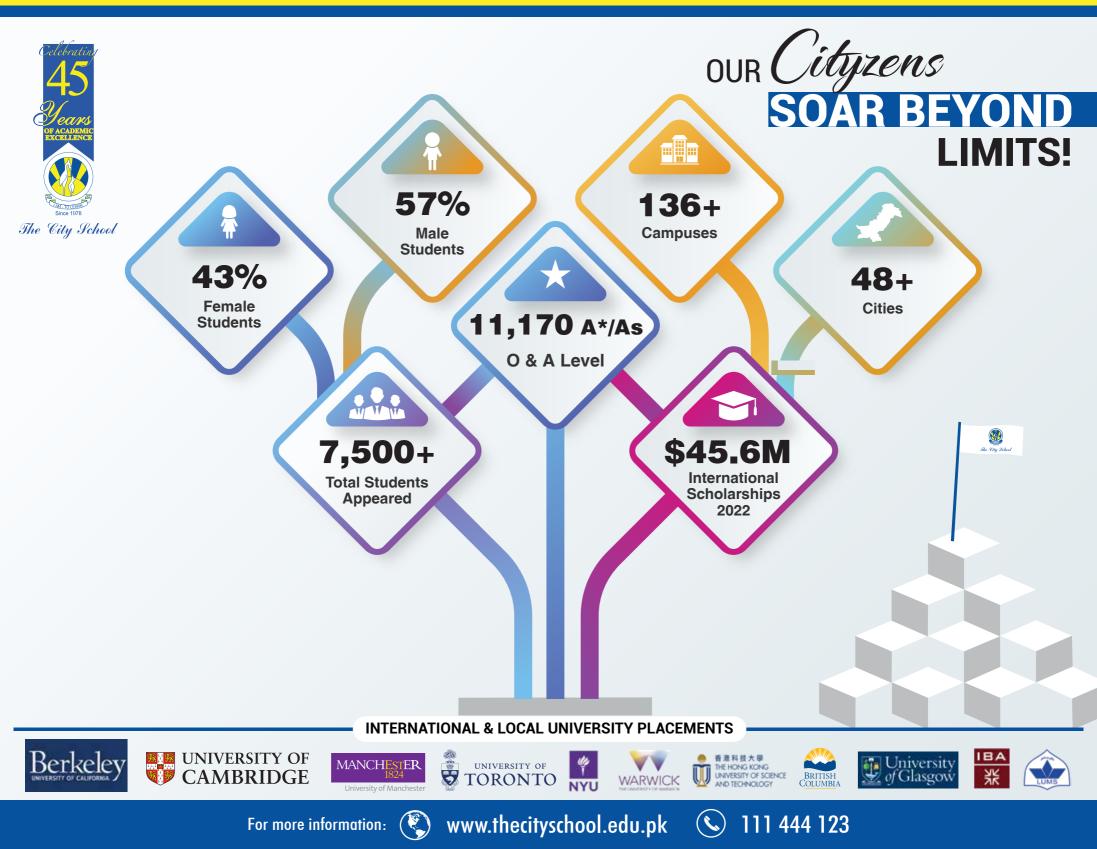

The City School's outreach in the Southern Region is in the following cities: Karachi, Hyderabad, Quetta, Nawabshah, Sukkur, and Larkana

**University Placements** in 2022

\$45.6M Million Scholarships Awarded in 2022